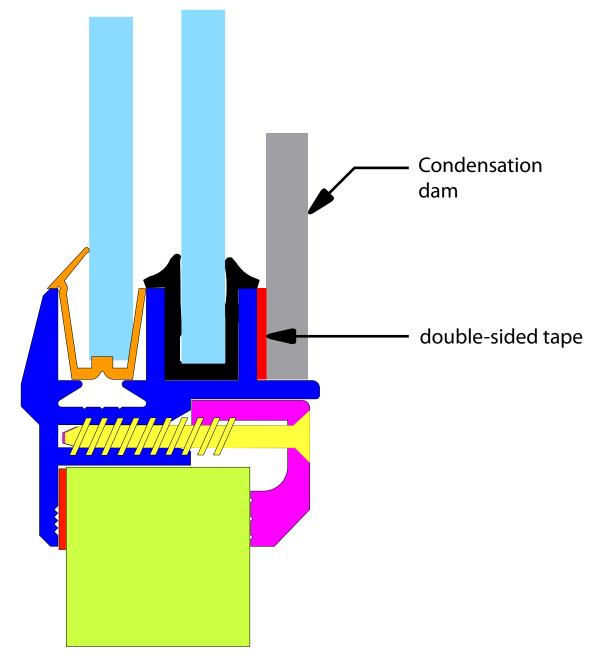

## Condensation dam installation diagram

## Window Installation

With your window you have received:

- 1) Roll(s) of neoprene seal (1/8"x3/8" white covered)
- 2) 2 trim install aids (identical to trim, but 2" wide)
- 3) Condensation dams with double sided tape 1/16"x3/8" blue covered (sliding windows only)