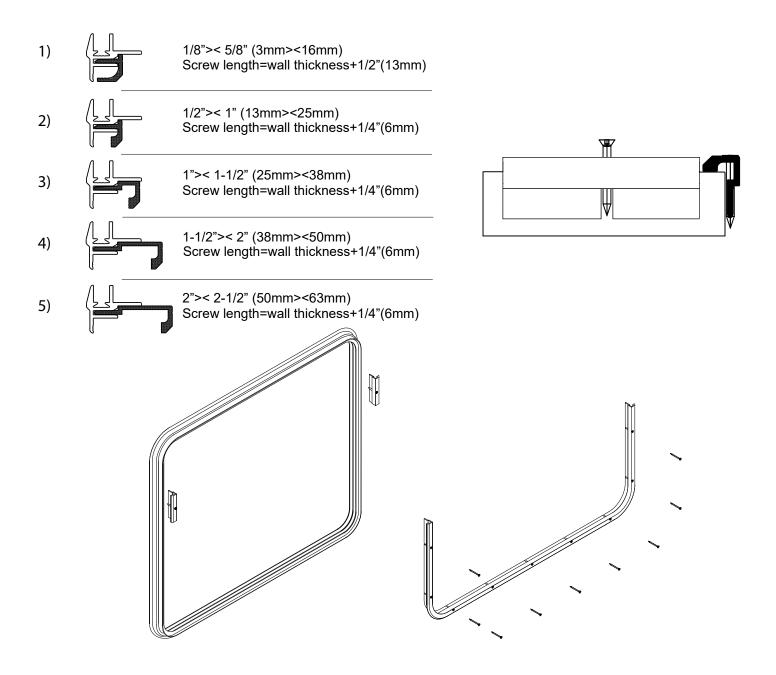

The #8 SS selftapping screws needed for installation are not supplied because of variance in wall thickness. Only the installer can determine the actual screw length needed. The screw length is determined by a combination of the trim ring used and the actual wall thickness.

Example: Your wall thickness is 3/16" and windows are supplied with trim ring #1( See below ) screw length is 3/16" + 1/2" = 11/16". Install with 5/8" or 11/16" screws (if you can find).

1855 Industrial Blvd., Laval Qc Canada H7S 1P5 Tel.: (450) 668-3113 WATS: 1-800-300-3113 www.bomon.com